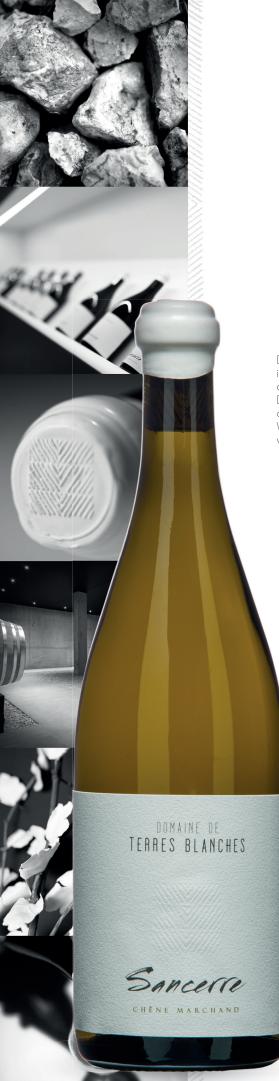

## DOMAINE DE TERRES BLANCHES

. BUÉ-EN-SANCERRE

Domaine de Terres Blanches is the embodiment of the Saget family's desire to produce fine wines and is the symbol of the family's enduring commitment to quality that has spanned several generations. Like a precious gem in its raw state, it took the intelligent work of man to draw out the quintessence of the Domaine's magnificent terroirs. Thanks to the painstaking work carried out on vine and soil, we are now able to reveal the distinctive mineral expression of the Domaine's whites and the delicacy of its reds. With its three AOCs from the Centre Loire, the estate delivers a true recital of the Sauvignon Blanc grape variety, beautifully brought out in the Sancerre, Pouilly Fumé and Coteaux du Giennois AOCs.

## Grape variety : Sauvignon Blanc 100%.

**Soil :** This wine comes from the « Chêne Marchand » vineyard that covers less than one hectare (68a 50ca). This exceptional terroir is made up of tufa chalk and the average age of the vines is 30 years.

**Production technical data :** The handpicked grapes are pressed in whole bunches and then half are vinified in stainless steel and the other half in barrels. The fermentations last for 3-4 weeks. The wines ageing, in vats and 5 to 10% going into new barrels and barrels previously used for 1 vintage, for a minimum of 10 months.