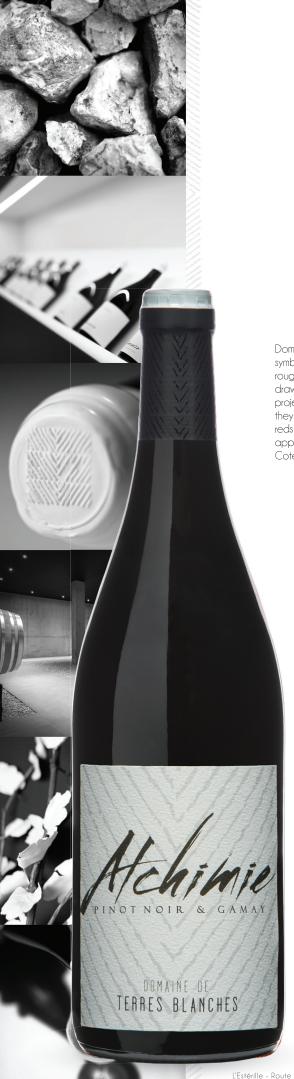

. BUÉ-EN-SANCERRE

Domaine de Terres Blanches embodies Maison Saget La Perrière's desire to produce great wines and symbolises an attachment to quality that has driven the Saget family for several generations. Like a facet rough gemstone, it took expert craftsmanship – namely by consultant Stéphane Derenoncourt's team – to draw the quintessential qualities from the estate's magnificent vineyards. The driving force behind the project, Stéphane and his team were convinced of the potential at Domaine de Terres Blanches and they successfully enhanced the mineral expression of the estate's white wines and the delicacy of its reds through painstaking work in the vineyards and on the soils. The property boasts three Central Loire appellations and offers a true rendition of Sauvignon Blanc sublimated in the Sancerre, Pouilly-Fumé and Coteaux du Giennois appellations.

## Coteanx du Grennois

Grape variety: Pinot Noir 70% and Gamay 30%.

**Soil :** The surface area of our red Coteaux du Giennois vineyards is 3 hectares. It is located in the district of Bonny sur Loire and planted on siliceous clay soil terraces overlooking the Loire river. The average age of the vines is 15 years.

**Tasting notes:** Dominant red berry aromas with a few hints of pepper. These are confirmed on the palate, where harmony is created by the wine's fullness and mellow tannins.

**Food-wine pairings :** An excellent accompaniment to roasted meat or more spicy dishes.