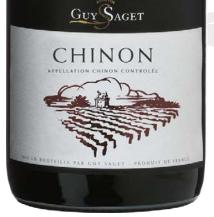

## CHINON

Location : Touraine.

Soil : Clay and limestone.

Grape variety : Cabernet Franc 100%.

Production technical data : The harvested grapes are 100% destalked. Cold pre-fermentation maceration with punching of the cap and pumping over before malo-lactic fermentation in stainless steel tanks.

**Tasting notes :** Deep garnet red coloured wine of beautiful intensity. Very fruity on the nose, with notes of musk and undergrowth. There is tannin on the palate, but not too much, nice length with a velvety feel.

**Perfect food pairings :** Skirt of beef with shallots, quail with grapes, duck confit.

Serve at a temperature of 14°C

La Castille - 58150 Pouilly sur Loire - Tél. +33 (0)3 86 39 57 75 - Fax +33 (0)3 86 39 08 30 www.sagetlaperriere.com